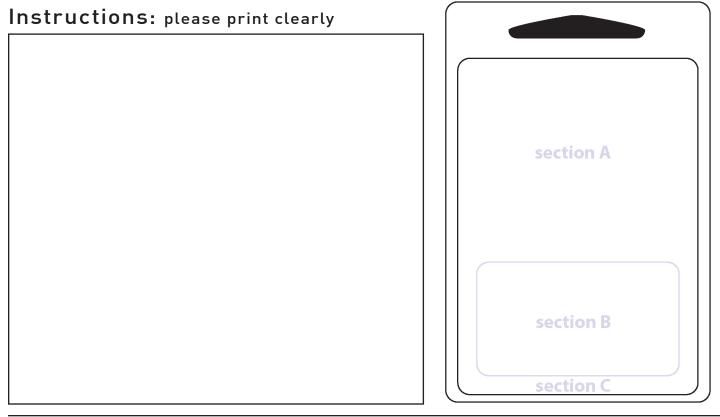

## CUSTOM DESIGN PACKAGING

Submit all graphic elements such as your logo (preferably in .eps format) to **bottlecapgraphics@westar.ca** Please indicate any specifications you would like designed on your packaging and/or cap. The packaging can be divided into three sections; A, B and C.

The packaging can be divided into three sections; A, B and C. Section A : 63.5mm x 50mm | Section B : 53.5mm x 30mm | Section C : 63.5mm x 5mm

**BOTTLE CAPS** the artwork needs to be in .psd format in layers. Please make transparent wherever you do not want print. The size needs to be at least 300dpi and within 23mm x 23mm round.